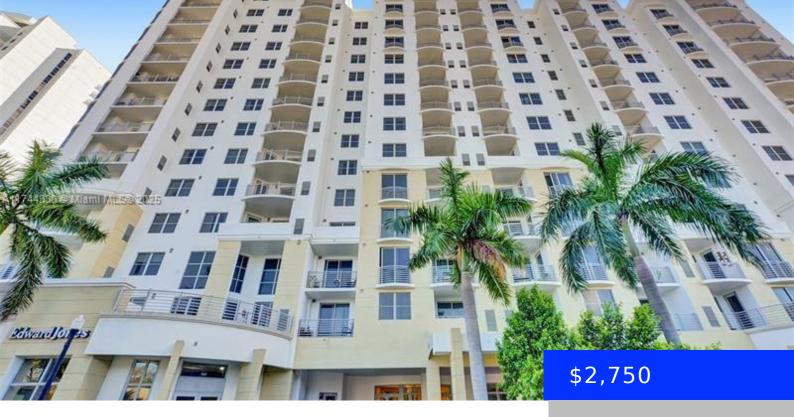

## 1830 RADIUS DR, HOLLYWOOD, FL, 33020

https://ritterproperties.com

Located inside of an upscale building in the heart of downtown Hollywood, this spacious two-bedroom, two-bathroom condo features tile floors in the living/dining areas, a split floor plan, glass sliders to a large patio, a washer/dryer inside the unit, stainless appliances, granite counters, an open floor plan, along with a large master bath with a separate [...]

## **Building Details**

**Cooling features:** Electric **Year built:** 2007

ArchitecturalStyle: High Rise NewConstructionYN: No

Building Name: RADIUS CONDO Heating: Electric

Parking: 1 Space, Assigned, Limited # Of Vehicle, No Rv/Boats, No