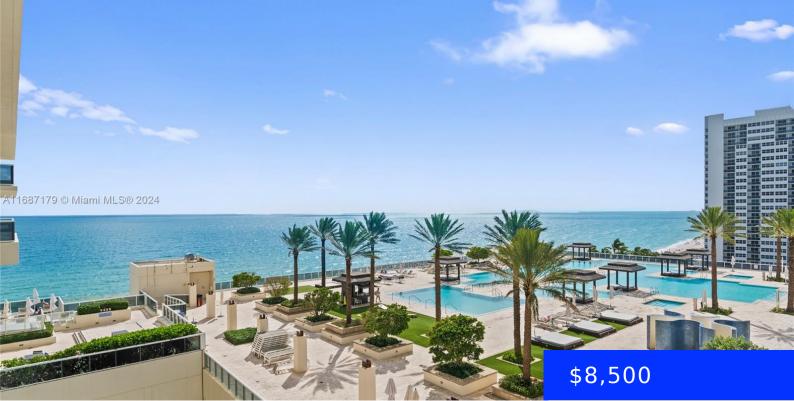

## **1830 OCEAN DR, HALLANDALE BEACH, FL,** 33009

https://ritterproperties.com

Modern 2 bedroom 2 full baths corner unit located in a luxury Highrise directly on the ocean. Enjoy calming ocean views and amazing city and intracoastal views from its 566sqft open balcony. This stunning unit features open floor plan, marble floors, European Style Kitchen, California closets, quartz countertops and state of the art appliances. Five [...]

## **Amenities & Features**

PoolFeatures: Above Ground GarageYN: Yes CoolingYN: No FireplaceYN: No

Waterfront available: Yes AttachedGarageYN: No PoolPrivateYN: No