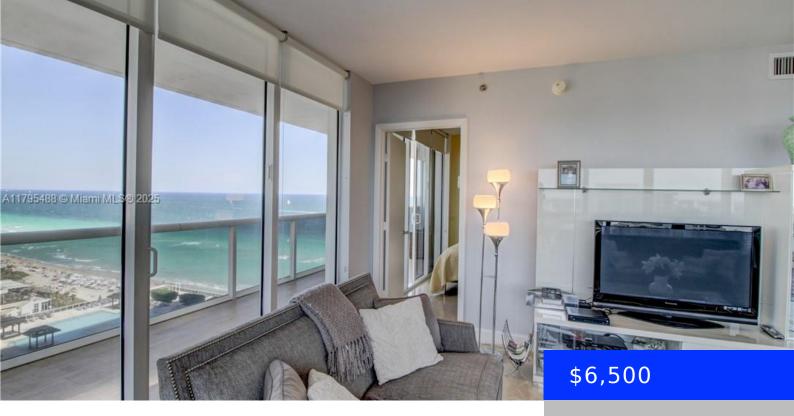

## 1830 OCEAN DR, HALLANDALE BEACH, FL, 33009

https://ritterproperties.com

Great 2/2-corner unit. Enjoy sunset & sunrise from your wrap around balcony with views of the beach and intracoastal. Kitchen Aid appliances. Euro style cabinetry, and granite counter tops, finished closets. The Beach Club offers infinity-edge pool, fullservice spa & fitness center overlooking the ocean. Valet and concierge, restaurants and much more. Enjoy the lifestyle.

- 2 beds
- 2 baths
- Residential Lease
- Condominium
- Active
- 1458 sq ft

Basics

Date added: Added 1 day ago Type: Residential Lease Bedrooms: 2 beds Half baths: 0 half baths Lot size, sq ft: 0 sq ft ListOfficeName: Cervera Real Estate Inc View: Canal, Intracoastal View, Ocean ListAOR: Miami Association of REALTORS® MLS ID: A11795488 Category: Condominium Status: Active Bathrooms: 2 baths Area: 1458 sq ft SubdivisionName: BEACH CLUB TWO GarageSpaces: 1 UnitNumber: 1708 EntryLevel: 17