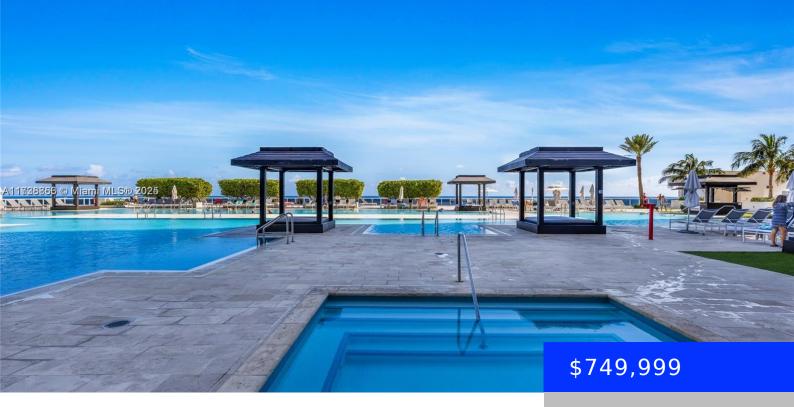

**ListOfficeName:** Optimar International Realty **GarageSpaces:** 1 **View:** Ocean View, Other View, Pool Area View **UnitNumber:** 2209

**ListAOR:** Miami Association of REALTORS® **EntryLevel:** 22

## **Amenities & Features**

**Features:** First Floor Entry **Security Features:** Complex Fenced,

Doorman, Elevator Secure, Card Entry

ExteriorFeatures: East Of Us1, Open Balcony

**Amenities:** Dishwasher, Disposal, Microwave,