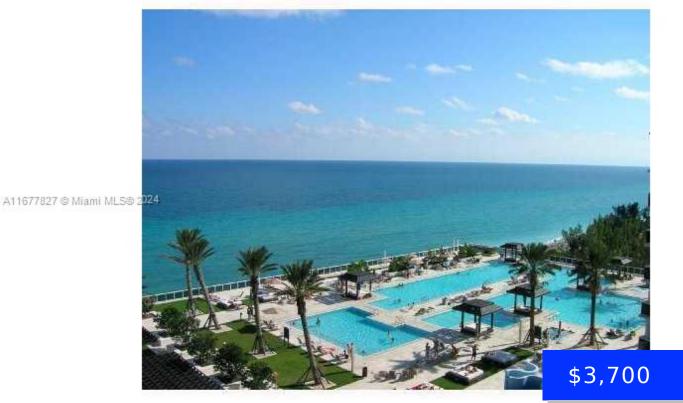

## 1830 OCEAN DR, HALLANDALE BEACH, FL, 33009

https://ritterproperties.com

Ocean front 1/1 with spectacular South-Eastern exposure. Ocean and Intracoastal views. European style kitchen with granite counter tops, freshly painted, freshly cleaned AC and drier ducts, LG washer/dryer, porcelain flooring throughout, king size bed in the bedroom. Enjoy 5 star living. Available after April 15th,2025.

## **Amenities & Features**

**PoolFeatures:** Above Ground Waterfront available: Yes

GarageYN: Yes AttachedGarageYN: No

CoolingYN: No PoolPrivateYN: No

FireplaceYN: No