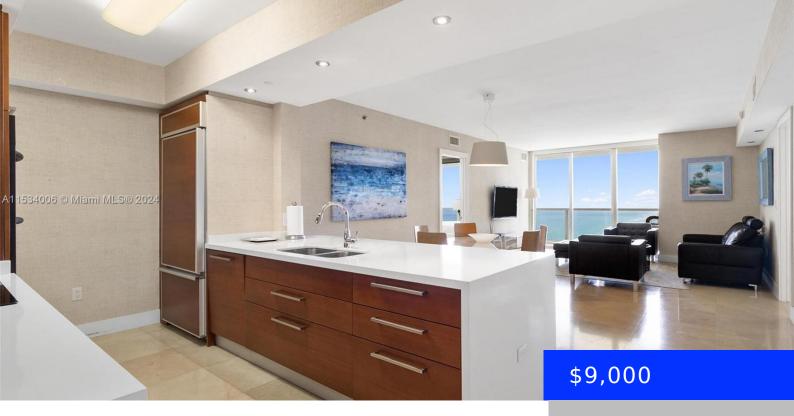

## 1830 OCEAN DR, HALLANDALE BEACH, FL, 33009

https://ritterproperties.com

Furnished with elegance, this stunning residence offers breathtaking ocean and Intracoastal views. Featuring 2 bedrooms with an enclosed den and 3 bathrooms, this unit boasts South East exposures. The master suite is adorned with a Jacuzzi, while the European kitchen cabinets, granite countertops, and marble flooring throughout add a touch of luxury.

- 2 beds
- 3 baths
- Residential Lease
- Condominium
- Active
- 1675 sq ft

## **Basics**

Date added: Added 2 months ago

**Type:** Residential Lease

Bedrooms: 2 beds

Half baths: 0 half baths Lot size, sq ft: 0 sq ft

**ListOfficeName:** Cervera Real Estate Inc

View: Ocean, Direct Ocean, Other

**ListAOR:** Miami Association of REALTORS®

**MLS ID:** A11534006

**Category:** Condominium

Status: Active

Bathrooms: 3 baths

**Area: 1675** sq ft

**SubdivisionName: BEACH CLUB TWO** 

GarageSpaces: 1
UnitNumber: 2904

## **Building Details**

**Cooling features:** Central Air, Electric **Year built:** 2006

ArchitecturalStyle: High Rise NewConstructionYN: No

Building Name: BEACH CLUB TWO Exterior material: CBS Construction

## **Amenities & Features**

**Features:** Fire Sprinklers, First Floor Entry,

Walk-In Closet(s)

**Spa Features:** Community

CommunityFeatures: Bar, Pool,

Management On Site, Sauna, Spa/Hot Tub

**ExteriorFeatures:** Open Balcony

Waterfront available: Yes

AttachedGarageYN: No

PoolPrivateYN: No

**Security Features:** Fire Sprinklers, Key Card Entry, Lobby Attended, Key/Card Entry Parking

**Amenities:** Dishwasher, Disposal, Dryer, Electric

Range, Ice Maker, Microwave, Refrigerator

WindowFeatures: Clear Impact Glass, Complete

Impact Glass, High Impact Windows, Impact

Glass

**PoolFeatures:** In Ground, Community, Hot Tub

GarageYN: Yes

CoolingYN: Yes