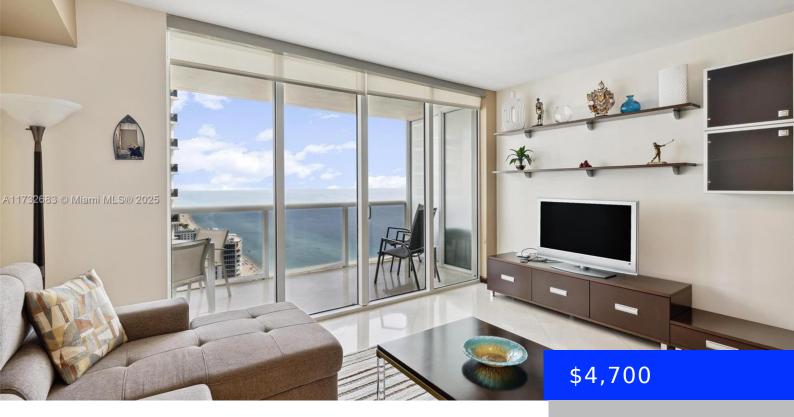

## 1830 OCEAN DR, HALLANDALE BEACH, FL, 33009

https://ritterproperties.com

Exquisitely furnished studio with a cozy enclosed Den (Model G), offering breathtaking Ocean and City Views. Enjoy the luxury of 5-star resort-style living with amenities that include full-time concierge service, 24-hour valet parking, three heated pools, a sprawling 50,000 sq. ft. spa, and a state-of-the-art fitness center with a poolside bar. The unit features a [...]

## **Basics**

Date added: Added 1 day ago Category: Condominium

**Type:** Residential Lease **Status:** Active

**Bedrooms: 1** bed **Bathrooms: 1** bath

Half baths: 0 half baths Area: 844 sq ft

Lot size, sq ft: 0 sq ft SubdivisionName: BEACH CLUB TWO CONDO, BEACH CLUB

**TWO** 

**LeaseTerm:** Short Term Lease **ListOfficeName:** Cervera Real Estate Inc

**GarageSpaces:** 2 **View:** Ocean

UnitNumber: 3909 ListAOR: Miami Association of REALTORS®

**EntryLevel:** 39 **MLS ID:** A11732683

**ExteriorFeatures:** Open Balcony **PoolFeatures:** In Ground, Community, Heated,

Hot Tub

**Waterfront available:** Yes **GarageYN:** Yes

**AttachedGarageYN:** Yes **CoolingYN:** Yes

PoolPrivateYN: No FireplaceYN: No