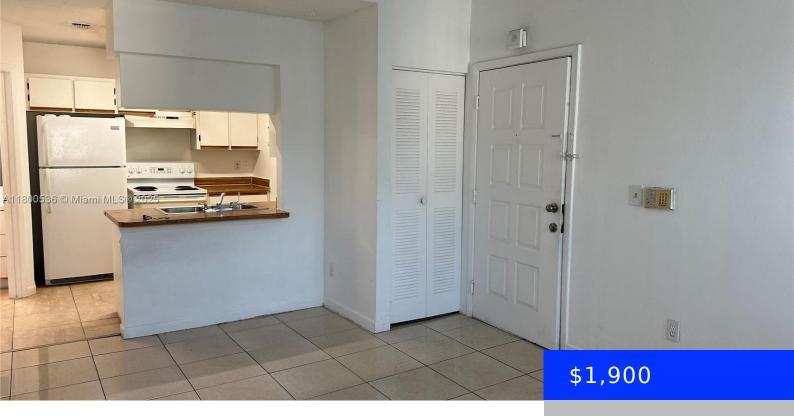

## 18308 68TH AVE, HIALEAH, FL, 33015

https://ritterproperties.com

Beautiful Bright & clean 1/1 condo on with tile floors throughought, walk-in closet and washer/dryer included. Unit located in gated community. Community located near School, Shopping Center, and major highways. ONLY FIRST MONTH AND SECURITY REQUIRED and application fee. Community amenities include swimming pool, security patrol. Easy to show call listing agent.

## **Basics**

**Type:** Residential Lease **Status:** Active

**Bedrooms: 1** bed **Bathrooms: 1** bath

Half baths: 0 half baths Area: 735 sq ft

Lot size, sq ft: 0 sq ft SubdivisionName: LA HACIENDA COUNTRY CLUB