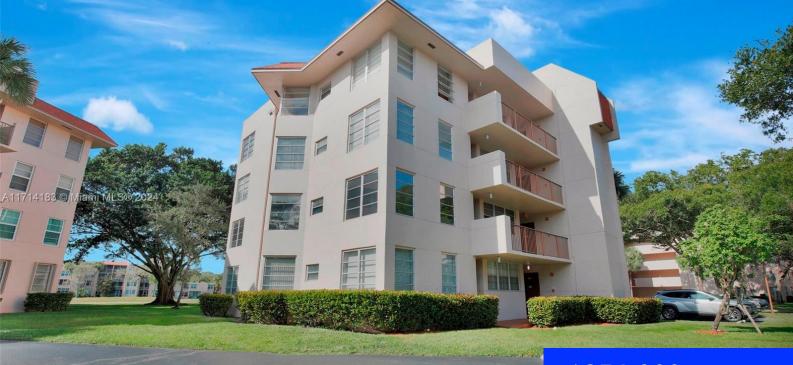

## 1831 SABAL PALM DR, DAVIE, FL, 33324

https://ritterproperties.com

Spacious 3/2 condo featuring serene lake and golf course views in desirable Pine Island Ridge. Refrigerator 1 year old, A/C 3 years old, in-unit washer and dryer 5 years old, water heater 5 years old. Updated kitchen. Enclosed balcony. Reserved parking spot directly in front of the building. Members-only country club with two restaurants, sports [...]

## Basics

| Date added: Added 1 week ago            | Category: Condominium                      |
|-----------------------------------------|--------------------------------------------|
| Type: Residential                       | Status: Active                             |
| Bedrooms: 3 beds                        | Bathrooms: 2 baths                         |
| Half baths: 0 half baths                | <b>Area: 1155</b> sq ft                    |
| Lot size, sq ft: 0 sq ft                | SubdivisionName: CONDO 2 OF SABAL PALM CON |
| ListOfficeName: Keller Williams Central | View: Golf View, Lake                      |
| UnitNumber: 302                         | ListAOR: Miami Association of REALTORS®    |
| EntryLevel: 3                           | MLS ID: A11714183                          |

## **Building Details**

| Cooling features: Ceiling Fan(s) | Year built: 1980                 |
|----------------------------------|----------------------------------|
| NewConstructionYN: No            | Building Name: Pine Island Ridge |
| Heating: Central                 | Parking: 1 Space                 |