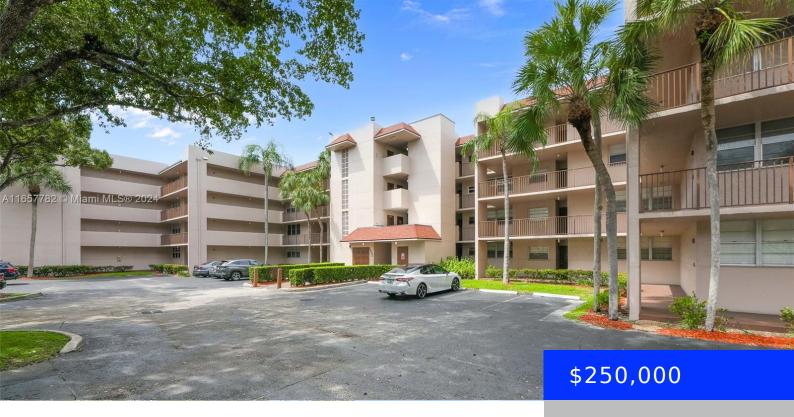

## 1831 SABAL PALM DR, DAVIE, FL, 33324

https://ritterproperties.com

3/2 CONDO IN THE DESIRABLE PINE ISLAND RIDGE. PRIVATE COUNTRY CLUB. GOLF COURSE AND SERENE LAKE VIEW, SPACIOUS FAMILY ROOM. ENCLOSED BALCONY WITH SLIDING DOORS. WASHER-DRYER IN UNIT. COUNTRY CLUB HAS 2 RESTAURANTS, GYM, SAUNA, AND STEAM ROOM IN BOTH THE WOMEN'S AND MEN'S BATHROOMS AND LOCKER ROOMS, BILLIARD TABLE, PICKLE BALL, GOLF TENNIS COURTS, [...]