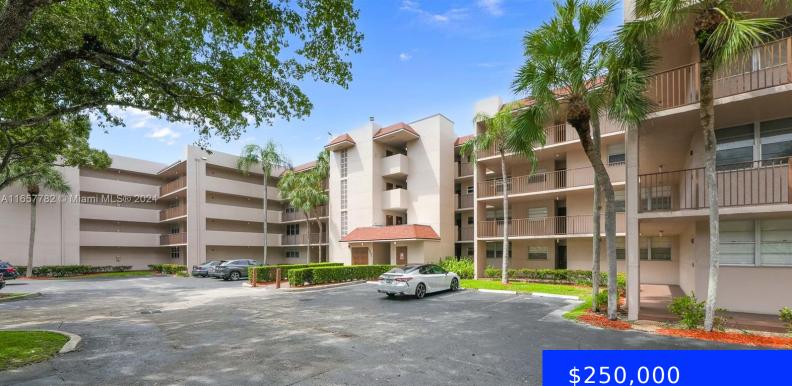

## 1831 SABAL PALM DR, DAVIE, FL, 33324

https://ritterproperties.com

3/2 CONDO IN THE DESIRABLE PINE ISLAND RIDGE. PRIVATE COUNTRY CLUB. GOLF COURSE AND SERENE LAKE VIEW, SPACIOUS FAMILY ROOM. ENCLOSED BALCONY WITH SLIDING DOORS. WASHER-DRYER IN UNIT. COUNTRY CLUB HAS 2 RESTAURANTS. GYM, SAUNA, AND STEAM ROOM IN BOTH THE WOMEN'S AND MEN'S BATHROOMS AND LOCKER ROOMS, BILLIARD TABLE, PICKLE BALL, GOLF TENNIS COURTS, [...]

## Basics

| Date added: Added 1 day ago             | Category: Condominium                      |
|-----------------------------------------|--------------------------------------------|
| Type: Residential                       | Status: Active                             |
| Bedrooms: 3 beds                        | Bathrooms: 2 baths                         |
| Half baths: 0 half baths                | <b>Area: 1155</b> sq ft                    |
| Lot size, sq ft: 0 sq ft                | SubdivisionName: CONDO 2 OF SABAL PALM CON |
| ListOfficeName: Keller Williams Central | View: Water View                           |
| UnitNumber: 402                         | ListAOR: Miami Association of REALTORS®    |
| EntryLevel: 4                           | MLS ID: A11657782                          |

## **Building Details**

| Cooling features: Central Air | Year built: 1980          |
|-------------------------------|---------------------------|
| NewConstructionYN: No         | Building Name: SABAL PALM |
| Heating: Central              | Parking: 1 Space          |