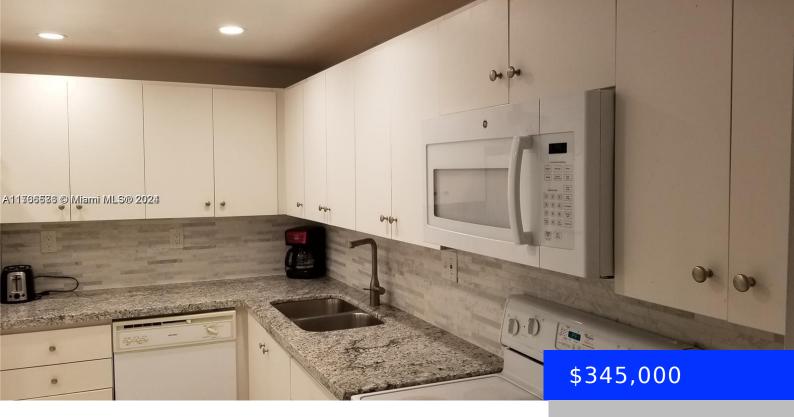

## 1833 OCEAN DR, HALLANDALE BEACH, FL, 33009

https://ritterproperties.com

2 bed 2 bath SPLIT condo This unit has a large master bedroom with a walk-in closet and a huge master bathroom. New gorgeous custom-made kitchen and Bathrooms ,Nicely painted unit ,New AC and new impact window. Tile throughout the unit. Please come and see this remarkable beauty! New balcony door with a view. Well-managed [...]

## **Basics**

**Type:** Residential **Status:** Active

**Bedrooms: 2** beds **Bathrooms: 2** baths

Half baths: 0 half baths Area: 1100 sq ft

Lot size, sq ft: 0 sq ft SubdivisionName: PLAZA TOWERS NORTH CONDO

## **Building Details**

**Cooling features:** Other **Year built:** 1972

ArchitecturalStyle: High Rise NewConstructionYN: No

**Building Name:** Plaza Tower **Exterior material:** CBS Construction

**Heating:** Other **Parking:** 1 Space, Assigned

## **Amenities & Features**

Features: Elevator, First Floor Entry, Lobby Security Features: Fire Alarm, Doorman, Phone

Entry, Security Patrol

**Amenities:** Dishwasher, Disposal **ExteriorFeatures:** East Of Us1, Open Balcony,