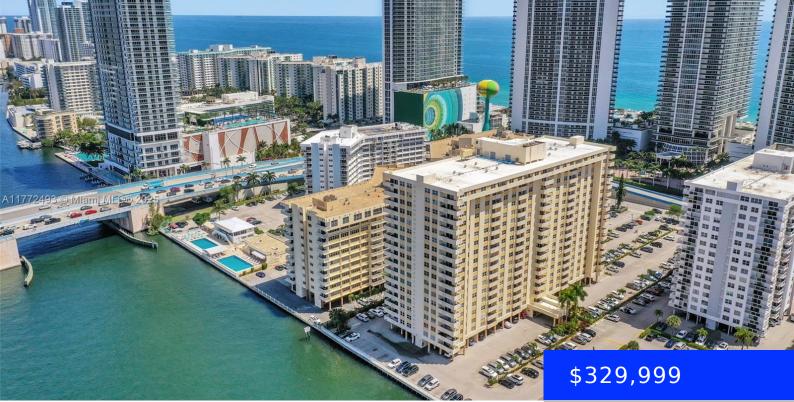

## **1833 OCEAN DR, HALLANDALE BEACH, FL,** 33009

https://ritterproperties.com

Stunning corner unit with intracoastal Views-Steps from the Beach, this spacious corner unit offer breathtaking intracoastal water view. Just across the street from the Ocean.2 bedroom 2 bathrooms, spacious Master suite with walking closet heated pool overlooking intracoastal. Fitness center,24/7 Security and concierge service.Assingned parking, guest parking available and valet parking, club house and amenities. [...]

Category: Condominium Status: Active Bathrooms: 2 baths Area: 1360 sq ft SubdivisionName: PLAZA TOWERS NORTH CONDO GarageSpaces: 1 UnitNumber: 511 EntryLevel: 5

## **Building Details**

Cooling features: Ceiling Fan(s) ArchitecturalStyle: Corner Unit, High Rise Building Name: PLAZA TOWERS Parking: 1 Space, Guest, Valet Year built: 1972 NewConstructionYN: No Heating: Electric