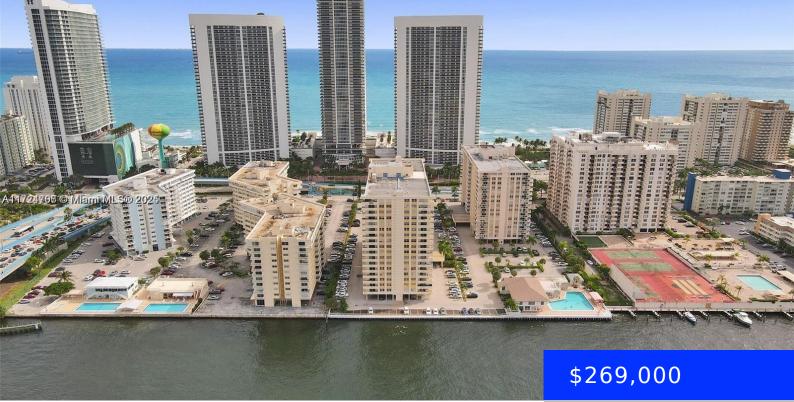

## 1833 OCEAN DR, HALLANDALE BEACH, FL, 33009

https://ritterproperties.com

Live by the beach! Just walk across the street. Excellent condo, updated, split plan, doorman at lobby level. Gorgeous pool overlooking the waterway, well-equipped gym, game room, all in a nicely maintained building. Includes parking, water, and laundry room.

## **Basics**

**Type:** Residential **Status:** Active

**Bedrooms: 2** beds **Bathrooms: 2** baths

**Half baths: 0** half baths **Area: 1100** sq ft

Lot size, sq ft: 0 sq ft SubdivisionName: PLAZA TOWERS NORTH CONDO