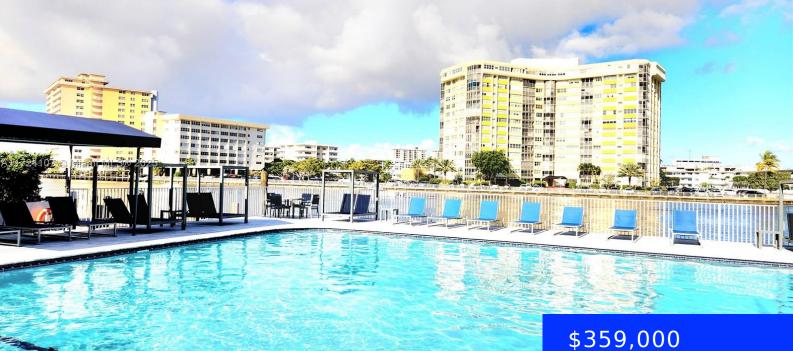

### 1833 OCEAN DR, HALLANDALE BEACH, FL, 33009

https://ritterproperties.com

BEAUTIFULLY, COMPLETELY REMODELED SPLIT FLOOR PLAN 2/2 APARTMENT. RIGHT ACROSS THE STREET FROM THE BEACH! CLOSE TO SHOPS AND RESTAURANTS, GULFSTREAM VILLAGE AND CASINO, 15 MINUTES FROM THE AIRPORT. TILE FLOOR, LARGE LIVING ROOM, BIG MASTER BEDROOM WITH LARGE WALK-IN CLOSET. NEW AC IN THE APARTMENT. WELL-MANAGED RECENTLY UPDATED BUILDING WITH MANY AMENITIES AS GATED [...]

## Basics

| Date added: Added 1 day ago                          | Category: Condominium                     |
|------------------------------------------------------|-------------------------------------------|
| Type: Residential                                    | Status: Active                            |
| Bedrooms: 2 beds                                     | Bathrooms: 2 baths                        |
| Half baths: 0 half baths                             | <b>Area: 1100</b> sq ft                   |
| Lot size, sq ft: 0 sq ft                             | SubdivisionName: PLAZA TOWERS NORTH CONDO |
| ListOfficeName: Sunshine Luxury Rlty of America, Inc | View: Canal                               |
| UnitNumber: 809                                      | ListAOR: Miami Association of REALTORS®   |
| EntryLevel: 8                                        | MLS ID: A11724107                         |

# **Building Details**

| Cooling features: Central Air, Other | Year built: 1972                        |
|--------------------------------------|-----------------------------------------|
| NewConstructionYN: No                | Building Name: PLAZA TOWERS NORTH CONDO |
| Heating: Electric, Other             | Parking: 1 Space                        |