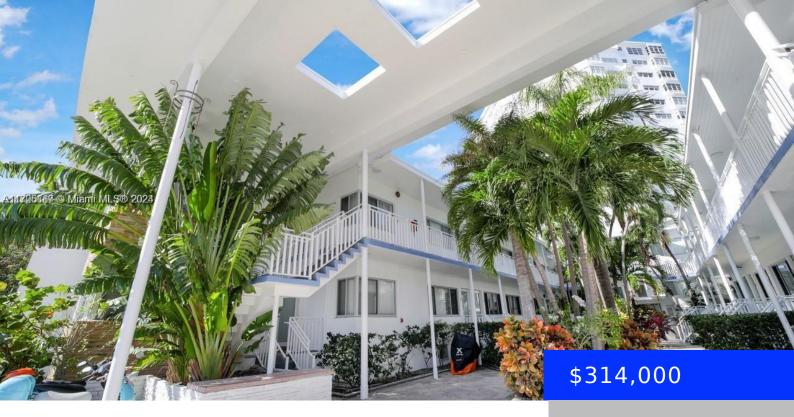

## 1840 JAMES AVE, MIAMI BEACH, FL, 33139

https://ritterproperties.com

Attention investors, Strong cash flow asset. Solid tenant paying \$2,300 a month. Huge Immaculate furnished condo in the best area of South Beach and in one of the most desirable MIMO buildings. This huge one bedroom is large enough to be a two bedrooms, Sherita apartments. Unit size is 740 SF aprox, tax roll Sqft [...]

## **Basics**

**Type:** Residential **Status:** Active

**Bedrooms: 1** bed **Bathrooms: 1** bath

Half baths: 0 half baths Area: 506 sq ft

Lot size, sq ft: 0 sq ft SubdivisionName: SHERITA CONDO

ListOfficeName: Brokers, LLC View: Garden View

## **Building Details**

**UnitNumber:** 13

**EntryLevel:** 1

**Cooling features:** Central Air **Year built:** 1952

ArchitecturalStyle: Garden Apartment NewConstructionYN: No

**Building Name:** SHERITA CONDO **Exterior material:** CBS Construction