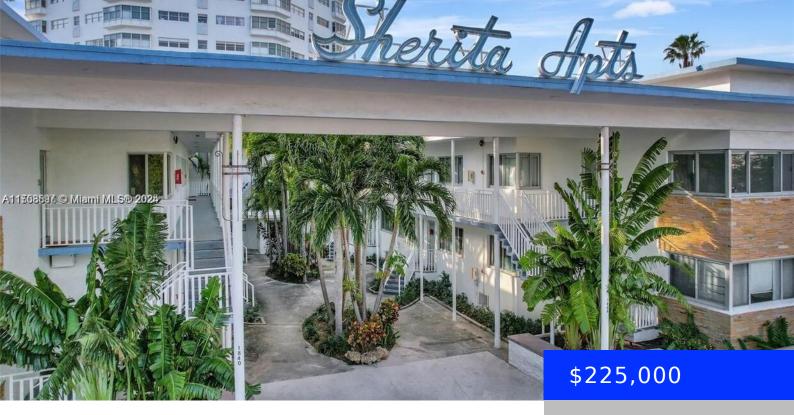

## 1840 JAMES AVE, MIAMI BEACH, FL, 33139

https://ritterproperties.com

Cozy little 1bedroom /1 Bathroom. Perfect location next to the Ocean and to the center of Miami beach. Next to the convention center and to Lincoln rd. the square-footage in the property appraisal is not accurate all the units in the building have wrong numbers. The real sqft are 550.

Category: Condominium

Status: Active

Bathrooms: 1 bath

**Area: 337** sq ft

**SubdivisionName: SHERITA CONDO** 

View: Garden View

**ListAOR:** Miami Association of REALTORS®

MLS ID: A11753597

## **Building Details**

Cooling features: Central Air

NewConstructionYN: No

**Exterior material:** CBS Construction

Parking: On-street

Year built: 1952

**Building Name: Sherita Condo** 

**Heating:** Central