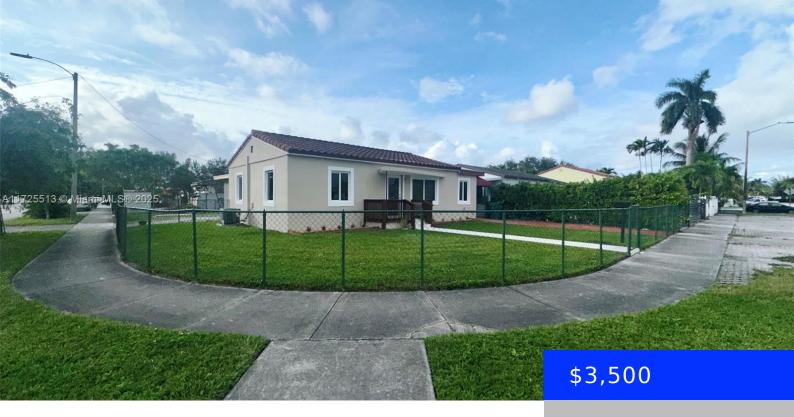

## 1840 36TH AVE, MIAMI, FL, 33125

https://ritterproperties.com

Beautifully remodeled 3 bedrooms/2 baths corner property centrally located in the desirable Grapeland Heights minutes from the upcoming Miami Freedom Park & Soccer Village, the new home of the Miami Inter Soccer Team. UTILITIES INCLUDED. Impact windows, washer and dryer, private fenced patio, plenty of parking space. Showings by appointment only.

## **Basics**

Date added: Added 12 hours ago Category: Multi Family

**Type:** Residential Lease **Status:** Active

Bedrooms: 3 beds

Half baths: 0 half baths

Lot size, sq ft: 0 sq ft

SubdivisionName: GRAPELAND HEIGHTS SEC 2 LeaseTerm: 1 Year With Renewal Option

## **Building Details**

**Cooling features:** Central Air **Year built:** 1949

ArchitecturalStyle: First Floor Entry NewConstructionYN: No

Building Name: GRAPELAND HEIGHTS SEC 2 Parking: 2 Spaces, Assigned, No Rv/Boats, No

## **Amenities & Features**

**Features:** First Floor Entry **Amenities:** Dryer, Electric Range, Electric

Water Heater, Refrigerator, Washer

WindowFeatures: Clear Impact Glass, Partial Waterfront available: No