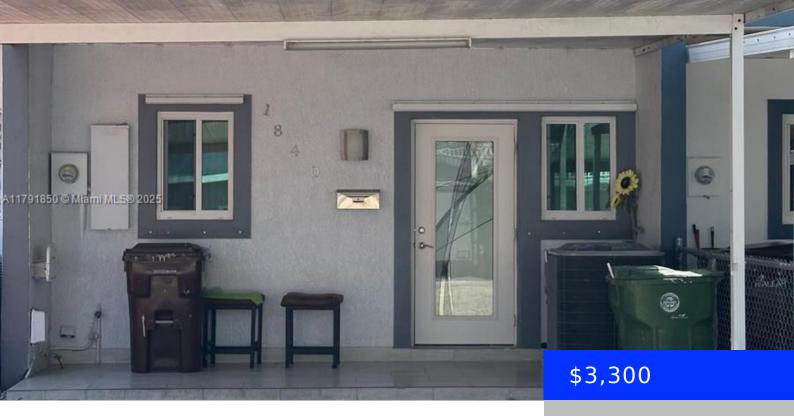

## 1840 73RD PL, HIALEAH, FL, 33014

https://ritterproperties.com

Two large rooms, 2.5 bath. Master bedroom with his and her sinks, modern shower, and walk in closet. Large bedroom with bathtub bathroom and large closet. Modern tile on first floor and stairway. Modern kitchen and outside kitchen with stainless steel appliances. LED skylights in living room. Backyard with french doors, modern tile, and roof. [...]

## **Basics**

**Type:** Residential Lease **Status:** Active

**Bedrooms: 2** beds **Bathrooms: 2** baths

**Half baths: 1** half bath **Area: 1408** sq ft

**Lot size, sq ft: 1710** sq ft **SubdivisionName:** FIRST ADDN TO PALM SPRING