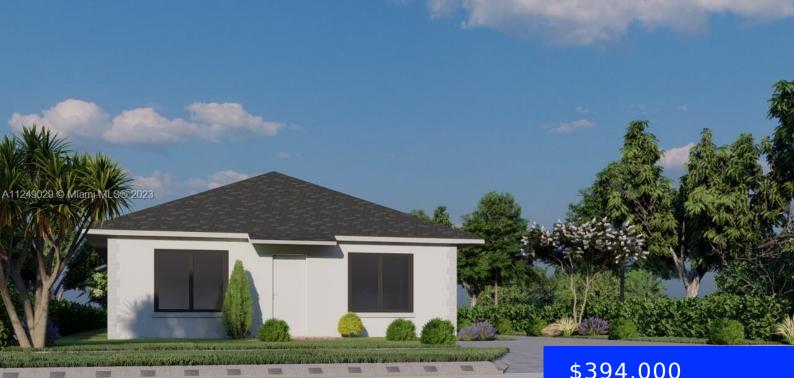

#### 1842 33RD ST, MIAMI, FL, 33142

https://ritterproperties.com

COMING SOON NEW CONSTRUCTION TWINHOME. 3 BEDROOM 2 BATH. 1200 SQFT. PORCELAIN TILE THROUGHOUT. WOOD KITCHEN CABINETS. QUARTZ COUNTERTOPS & STAINLESS STEEL KITCHEN APPLIANCES. WHITE WASHER & DRYER AND IMPACT WINDOW AND DOORS. CONSTRUCTION SCHEDULED TO BE COMPLETED APPROX. NOV. 2024. PLEASE SEE BROKER REMARKS FOR FLOOR PLANS & BUYER ELIGIBILITY REQUIREMENT.

#### \$394,000