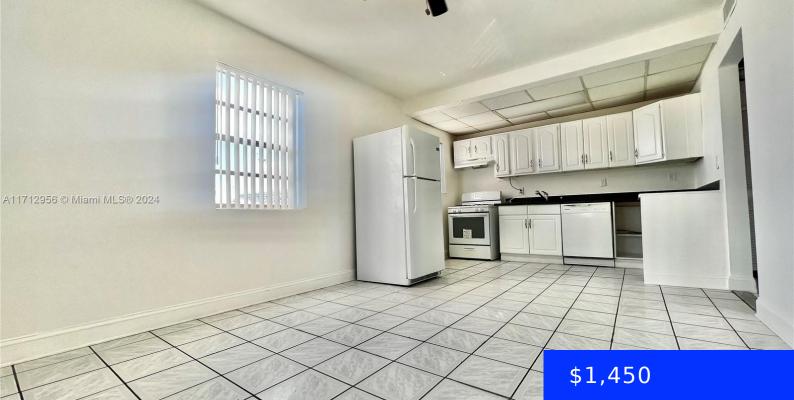

### 1845 PEMBROKE RD, HOLLYWOOD, FL, 33020

https://ritterproperties.com

Location Location Location! One block west of US1 on Pembroke Rd. Near the beach between Hollywood and Hallandale. Close to great restaurants and shopping. Close to Miami-Dade County and airports! Come see this well-kept 1/1 garden apt in the center of it all with an updated bathroom, kitchen. Unit includes IMPACTED WINDOWS AND DOOR, water, [...]

### Basics

| Date added: Added 2 weeks ago | Category: Condominium                     |
|-------------------------------|-------------------------------------------|
| Type: Residential Lease       | Status: Active                            |
| Bedrooms: 1 bed               | Bathrooms: 1 bath                         |
| Half baths: 0 half baths      | <b>Area: 440</b> sq ft                    |
| Lot size, sq ft: 0 sq ft      | SubdivisionName: PEMBROKE ARMS CONDO APTS |
| LeaseTerm: 12 Months          | ListOfficeName: Avanti Way Realty LLC     |
| GarageSpaces: $1$             | View: Garden                              |
| UnitNumber: 4-25              | ListAOR: Miami Association of REALTORS®   |
| EntryLevel: 1                 | MLS ID: A11712956                         |