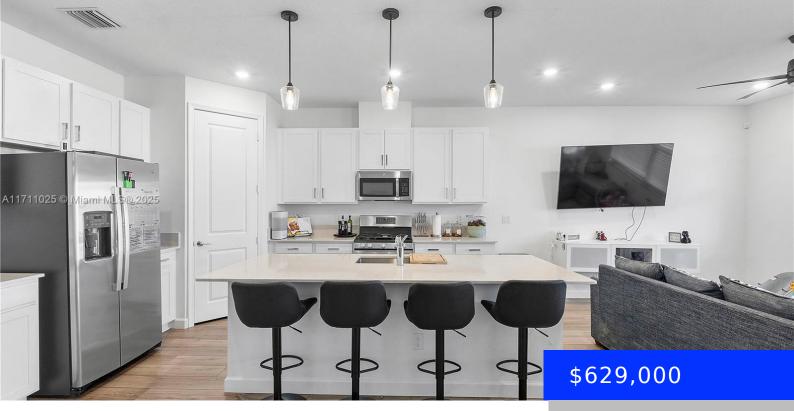

## **1846 WANDERING WILLOW WAY, LOXAHATCHEE, FL, 33470**

https://ritterproperties.com

Nestled in the heart of the Arden community, this inviting 3/2 home offers a seamless open-concept layout with high-end upgrades throughout. Enjoy luxury living with a smart home system, quartz countertops, and a cozy fireplace. The community amenities include a resort-style pool with Jacuzzi, gym, tennis courts, and scenic bike trails, creating the perfect blend [...]

- 3 beds
- 2 baths
- Residential
- Single Family Residence
- Active
- 1948 sq ft

## Basics

Date added: Added 6 days agoCategory: Single Family ResidenceType: ResidentialStatus: ActiveBedrooms: 3 bedsBathrooms: 2 bathsHalf baths: 0 half bathsArea: 1948 sq ftLot size, sq ft: 6957 sq ftSubdivisionName: ARDEN PUD POD D SOUTHEASTListOfficeName: Douglas EllimanGarageSpaces: 2View: NoneListAOR: Miami Association of REALTORS®MLS ID: A11711025SubdivisionName: Area Mathematical Status S

## **Amenities & Features**

**Features:** Built-in Features, Closet Cabinetry, Cooking Island, First Floor Entry, Pantry, Utility Room/Laundry, Walk-In Closet(s)

Spa Features: Community

**CommunityFeatures:** Clubhouse, Pool, Tennis Court(s), Exercise Room, Gated Community, Maintained Community, Management On Site, Mandatory Hoa, Spa/Hot Tub