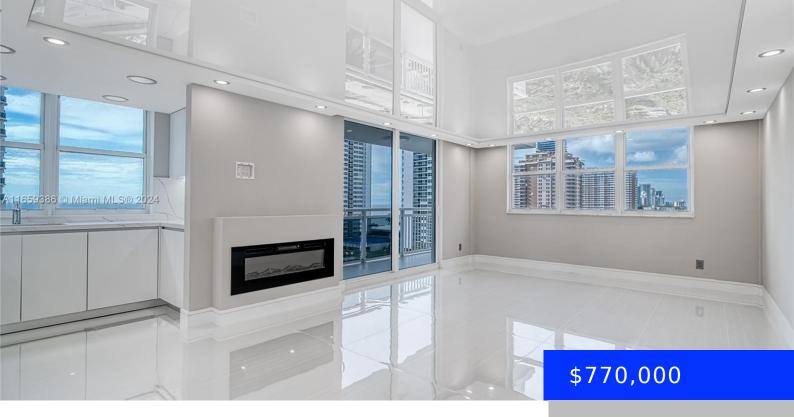

## **Amenities & Features**

**Features:** Elevator, Fireplace, Lobby, Walk-In Closet(s)

**Amenities:** Dishwasher, Disposal, Dryer, Electric Water Heater, Microwave, Refrigerator, Washer

Waterfront available: No