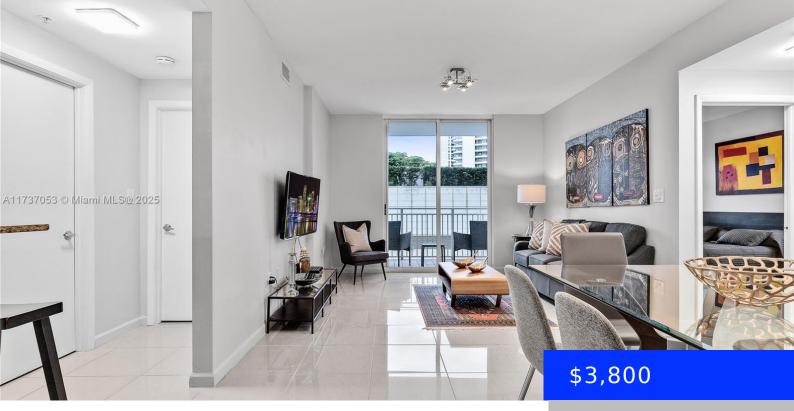

185 14TH TER, MIAMI, FL, 33131

https://ritterproperties.com

Brickell Living at it's Finest. Updated Fully Furnished & Equipped 2 Bedrooms, 2 Bathrooms Unit w/ 2 Separate Balconies. Washer & Dryer in the Unit. Full Amenities Bldg: Heated Pool & Jacuzzi. Tiki Pool Bar and BBQ Area, Fitness Center w/ Steam & Sauna, Business Center/Party Room, Lobby Restaurant with Delivery services. 24 HR Security [...]

## Basics

Date added: Added 2 days ago Category: Condominium Status: Active Type: Residential Lease Bedrooms: 2 beds Bathrooms: 2 baths Half baths: 0 half baths Area: 930 sq ft SubdivisionName: FORTUNE HOUSE CONDO Lot size, sq ft: 0 sq ft ListOfficeName: BHHS EWM Realty **LeaseTerm:** 1 Year With Renewal Option GarageSpaces: 1 View: Bay UnitNumber: 708 ListAOR: Miami Association of REALTORS® EntryLevel: 7 MLS ID: A11737053

## **Building Details**

Cooling features: Electric ArchitecturalStyle: First Floor Entry Building Name: FORTUNE HOUSE CONDO Parking: No Rv/Boats, No Trucks/Trailers, On-street, Valet Year built: 1998 NewConstructionYN: No Heating: Electric

## **Amenities & Features**

**Features:** Elevator, Fire Sprinklers, First Floor Entry, Media Room, Other, Recreation Room, Split Bedroom, Walk-In Closet(s)

**Amenities:** Dishwasher, Disposal, Dryer, Electric Range, Electric Water Heater, Microwave, Refrigerator, Self Cleaning Oven, Wall Oven, Washer