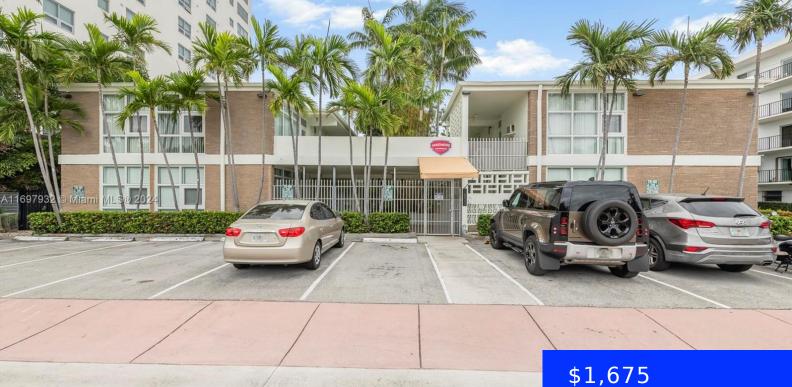

### 1850 MERIDIAN AVE, MIAMI BEACH, FL, 33139

https://ritterproperties.com

This sunlit studio, with floor-to-ceiling hurricane impact windows, is filled with natural light. It features a spacious walk-in closet and a full kitchen, complete with a gas stove. The well-maintained property features a beautiful interior courtyard with tropical landscaping and convenient amenities, including a laundry room and bike storage on the ground floor. Just two [...]

## Basics

| Date added: Added 4 weeks ago                                    | Category: Condominium                   |
|------------------------------------------------------------------|-----------------------------------------|
| Type: Residential Lease                                          | Status: Active Under Contract           |
| Bedrooms: 0 beds                                                 | Bathrooms: 1 bath                       |
| Half baths: 0 half baths                                         | <b>Area: 450</b> sq ft                  |
| Lot size, sq ft: 0 sq ft                                         | SubdivisionName: GOLF COURSE SUB AMD PL |
| LeaseTerm: 1 Year With Renewal Option,More Than 1 Year,12 Months | ListOfficeName: Compass Florida, LLC.   |
| View: Other                                                      | UnitNumber: 25                          |
| ListAOR: Miami Association of REALTORS®                          | EntryLevel: 2                           |
| MLS ID: A11697932                                                |                                         |