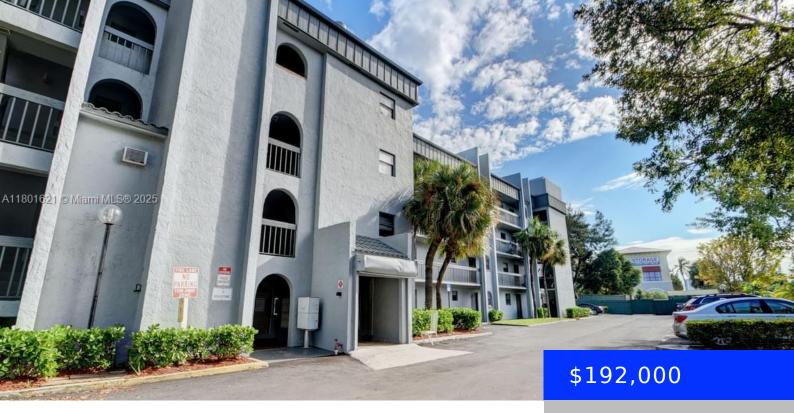

## 1850 CONGRESS AVE, WEST PALM BEACH, FL, 33401

https://ritterproperties.com

Prime 2-Bed, 2-Bath Condo – Excellent Condition and Location for Living or Investment! This beautifully maintained 2-bedroom, 2-bath condo offers 1030 sqft of comfortable living space in a highly sought-after location. Perfectly situated near restaurants, banks, pharmacies, shopping centers, hospitals, and bus stops, it offers ultimate convenience. Whether you're looking for a cozy home or [...]

## **Basics**

Type: Residential Status: Active

Bedrooms: 2 beds

Half baths: 0 half baths

Area: 1030 sq ft

Lot size, sq ft: 0 sq ft

SubdivisionName: PRESIDENTIAL GOLFVIEW

ListOfficeName: Vesta Realty LLC View: Other View

## **Building Details**

**Cooling features:** Central Air **Year built:** 1981

NewConstructionYN: No Building Name: PRESIDENTIAL GOLFVIEW

Exterior material: CBS Construction Heating: Central

Parking: 1 Space