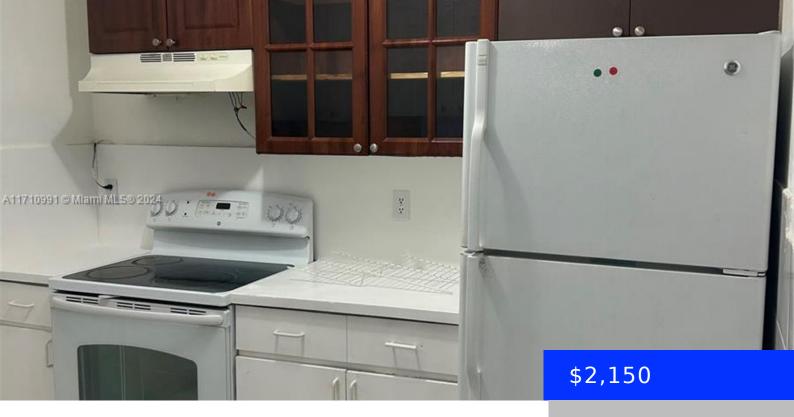

## 1850 22ND CT, MIAMI, FL, 33125

https://ritterproperties.com

2 bedroom 1 bath apt for rent. Centrally located. Near Stopping, buses. Modern building. 18 inch tile floor, Central A/C, accordion hurricane shutters, laundry room, patio, trees, parking by the door, ground first floor. No pets. Ready to Move in! Easy process!Modern

## **Amenities & Features**

**Features:** First Floor Entry **Amenities:** Electric Range, Microwave, Refrigerator

WindowFeatures: Hurricane Shutters ExteriorFeatures: Lighting, Fruit Trees

Waterfront available: No GarageYN: No
AttachedGarageYN: Yes CoolingYN: Yes
PoolPrivateYN: No FireplaceYN: No