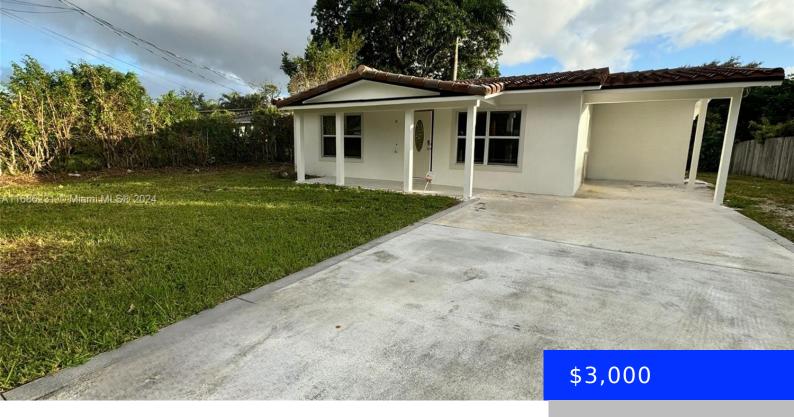

## 1850 32ND ST, OAKLAND PARK, FL, 33309

https://ritterproperties.com

Nestled in the desirable Royal Palm Acres, this beautifully remodeled single-family home combines comfort and style. It features two elegant bedrooms, two full baths, and an open floor plan that maximizes light and space. The modern kitchen, complete with sleek appliances and ample cabinetry, is ideal for daily use and entertaining. Expansive living and dining [...]

## **Basics**

**Date added:** Added 1 month ago 
Category: Single Family Residence

**Type:** Residential Lease **Status:** Active

**Bedrooms: 2** beds **Bathrooms: 2** baths

**Lot size, sq ft: 6719** sq ft **SubdivisionName:** ROYAL PALM ACRES FIRST SE

## **Building Details**

MLS ID: A11686231

**Cooling features:** Central Air **Year built:** 1963

ArchitecturalStyle: First Floor Entry NewConstructionYN: No

Building Name: ROYAL PALM ACRES FIRST SE Exterior material: CBS Construction