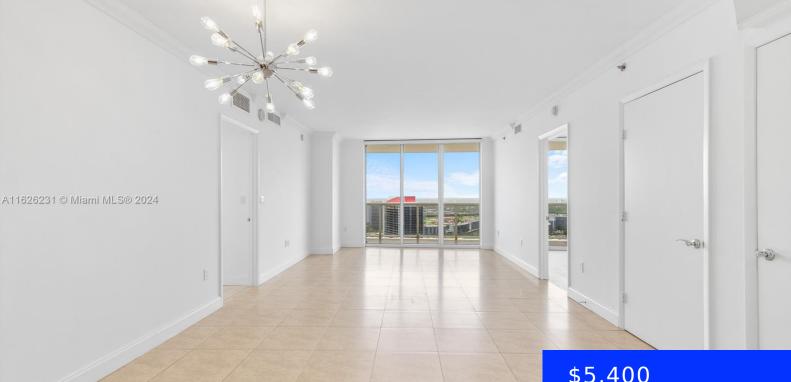

#### 1850 OCEAN DR, HALLANDALE BEACH, FL, 33009

https://ritterproperties.com

Beautifully upgraded 3 bedroom, 3 bath unit with stunning Intracoastal views. Featuring marble floors throughout, bathrooms with frameless glass shower doors, and spectacular quartz countertops. Enjoy the convenience of electric blinds and a sleek European-style kitchen with new KitchenAid appliances. This 5-star resort-style condominium offers full-time concierge, 24-hour security, one assigned parking space, and free [...]

### Basics

- Date added: Added 3 weeks ago Type: Residential Lease Bedrooms: 3 beds Half baths: 0 half baths Lot size, sq ft: 0 sq ft LeaseTerm: 1 Year With Renewal Option GarageSpaces: 1 UnitNumber: 3708 EntryLevel: 37
- Category: Condominium Status: Active Bathrooms: 3 baths Area: 1571 sq ft SubdivisionName: BEACH CLUB CONDO ListOfficeName: Cervera Real Estate Inc View: Intracoastal View ListAOR: Miami Association of REALTORS® MLS ID: A11626231