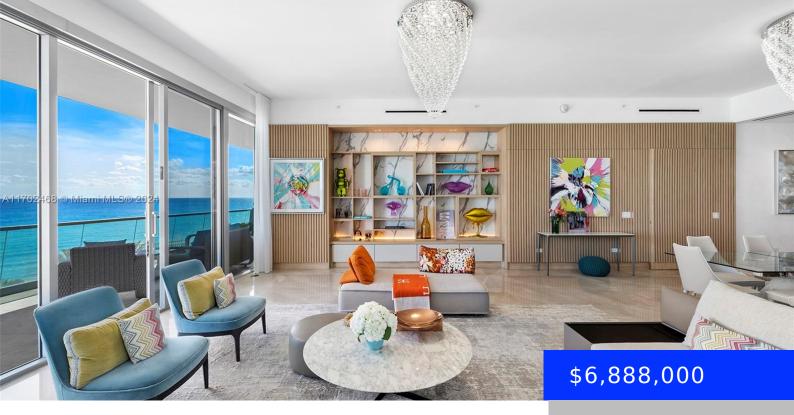

## 18501 COLLINS AVE, SUNNY ISLES BEACH, FL, 33160

https://ritterproperties.com

Perched within one of Miami's most prestigious residential towers, this sophisticated residence captivates with its soaring 12-foot ceilings and breathtaking views of the Atlantic Ocean and Intracoastal Waterway. Impeccably designed, it features custom millwork and an expansive chef's kitchen with top-tier appliances. The open living spaces extend to an oversized balcony, offering unparalleled privacy and [...]

## **Basics**

Date added: Added 3 weeks ago

Type: Residential Status: Active

Bedrooms: 4 beds Bathrooms: 5 baths

Half baths: 1 half bath Area: 3625 sq ft

**Lot size, sq ft: 0** sq ft **SubdivisionName:** Turnberry Ocean

Club

**Category:** Condominium

ListOfficeName: Douglas Elliman GarageSpaces: 2

View Intracoastal View Ocean View Other View UnitNumber: 501

**View:** Intracoastal View, Ocean View, Other View, **UnitNumber:** 501 Pool Area View, Skyline

**ListAOR:** Miami Association of REALTORS® **EntryLevel:** 5

**Building Details** 

MLS ID: A11702468

**Cooling features:** Central Air **Year built:** 2020

ArchitecturalStyle: Corner Unit, High Rise NewConstructionYN: No

**Building Name:** TURNBERRY OCEAN CLUB **Exterior material:** CBS Construction

**Heating:** Central **Parking:** 2 Or More Spaces, Guest, Valet

**Amenities & Features** 

**Features:** Built-in Features, Closet Cabinetry, Cooking Island, Elevator, Split Bedroom, Utility Room/Laundry, Card Ent