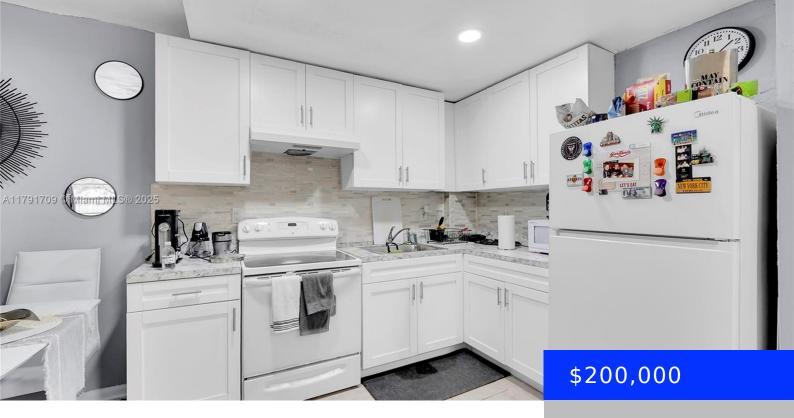

## 1851 168TH ST, NORTH MIAMI BEACH, FL, 33162

https://ritterproperties.com

Discover a beautifully renovated 1/1 condo in a gated community in North Miami Beach. No rental restrictions—ideal for investors! Rented until 07/14/2025 for \$1,600/month. Modern kitchen, steps from the pool, laundry on each floor, guest parking. Prime location near Walmart, Aventura Mall, and major highways.

## Basics

| Date added: Added 22 hours ago             | Category: Condominium                   |
|--------------------------------------------|-----------------------------------------|
| Type: Residential                          | Status: Active                          |
| Bedrooms: 1 bed                            | Bathrooms: 1 bath                       |
| Half baths: 0 half baths                   | <b>Area: 680</b> sq ft                  |
| Lot size, sq ft: 0 sq ft                   | SubdivisionName: THE PALMS 51 CONDO     |
| ListOfficeName: One Sotheby's Int'l Realty | View: Pool Area View                    |
| UnitNumber: A8                             | ListAOR: Miami Association of REALTORS® |
| EntryLevel: 1                              | MLS ID: A11791709                       |