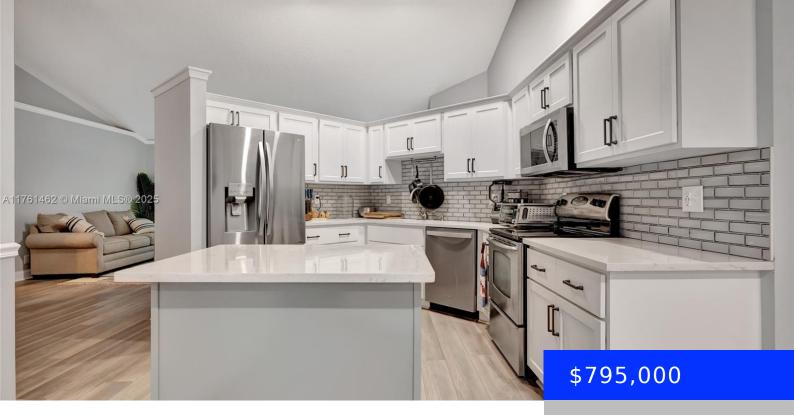

## 18510 LAKE BEND DR, JUPITER, FL, 33458

https://ritterproperties.com

Beautiful Lakefront Home in The Shores of Jupiter! Welcome to this stunning 3-bedroom, 2-bath home in the sought-after Shores of Jupiter! The open-concept, fully renovated kitchen flows into the family room with a cozy wood-burning fireplace. A formal living and dining room overlook the screened-in pool and patio—perfect for entertaining. Enjoy the convenience of a [...]

## **Amenities & Features**

**Features:** Attic, Entrance Foyer, Family Room, Fireplace, First Floor Entry, French Doors, Pantry, Split Bedroom, Utility Room/Laundry, Volume Ceilings,

Walk-In Closet(s)

**Amenities:** Dishwasher, Disposal, Dryer, Electric Range, Electric Water Heater, Ice Maker, Microwave, Pefrigerator, Washer, Water Softener Owned