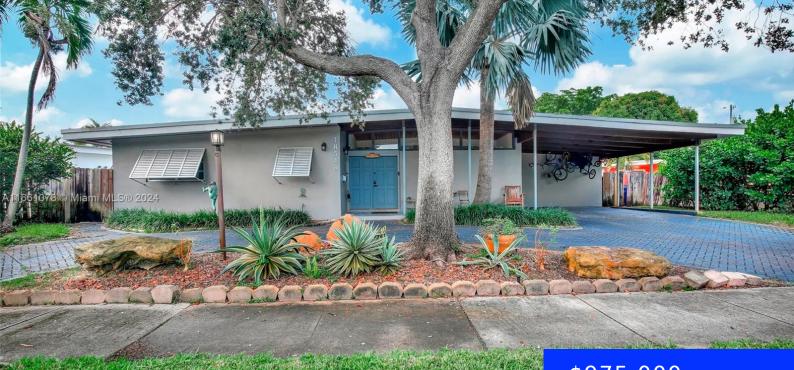

#### **18540 20TH CT, NORTH MIAMI BEACH, FL,** 33179

https://ritterproperties.com

Welcome to this charming 3-bedroom, 3-bath gem in the sought after Sky Lake neighborhood! The spacious open kitchen boasts a generous center island perfect for entertaining family and friends. The large open living areas and spacious bedrooms offer plenty of space for relaxation. Fenced backyard is ideal for outdoor gatherings and endless possibilities. Don't miss [...]

#### \$975,000

- 3 beds
- 3 baths
- Residential
- Single Family Residence
- Active
- 1974 sq ft

### Basics

Date added: Added 1 month ago Type: Residential Bedrooms: 3 beds Half baths: 0 half baths Lot size, sq ft: 8640 sq ft ListOfficeName: The Keyes Company ListAOR: Miami Association of REALTORS® Category: Single Family Residence Status: Active Bathrooms: 3 baths Area: 1974 sq ft SubdivisionName: SKY LAKE View: Garden MLS ID: A11661078

# **Building Details**

| Cooling features: Ceiling Fan(s), Central Air | Year built: 1956                                                                    |
|-----------------------------------------------|-------------------------------------------------------------------------------------|
| ArchitecturalStyle: Detached, One Story       | NewConstructionYN: No                                                               |
| Building Name: SKY LAKE                       | Roof: Shingle                                                                       |
| Heating: Central                              | <b>Parking:</b> Attached Carport, Circular Driveway, Covered, Driveway, Paver Block |