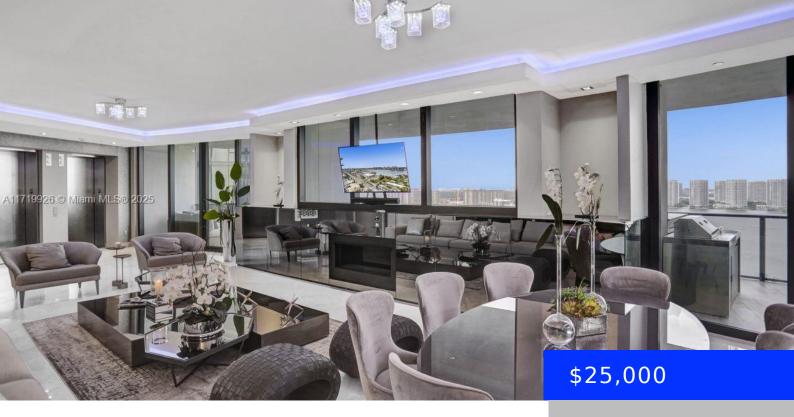

## 18555 COLLINS AVENUE, SUNNY ISLES BEACH, FL, 33160

https://ritterproperties.com

DRIVE YOUR CAR RIGHT INTO YOUR LIVING ROOM! This BRAND NEWLY FINISHED 4 bedroom AND 4 1/2 bathroom apartment at Porsche Design Tower. Features a 2 car garage that leads to the living room and a heated salt water pool/jacuzzi on the terrace. Enjoy living in the only building you can drive into your apartment [...]

- 4 beds
- 4 baths
- Residential Lease
- Condominium
- Active
- 3171 sq ft

## **Basics**

Date added: Added 1 day ago

**Type:** Residential Lease

**Bedrooms: 4** beds

Half baths: 1 half bath

Lot size, sq ft: 0 sq ft

**LeaseTerm:** 1 Year With Renewal Option

**GarageSpaces:** 2

**UnitNumber:** 2203

EntryLevel: 22

Category: Condominium

Status: Active

Bathrooms: 4 baths

**Area: 3171** sq ft

**SubdivisionName:** PorscheDesignTower

ListOfficeName: Real Estate Empire Group, Inc.

## **Building Details**

Cooling features: Central Air

ArchitecturalStyle: High Rise

**Building Name:** PorscheDesignTower

**Roof:** Concrete

Parking: 2 Spaces, Guest, No Rv/Boats, No

Trucks/Trailers, Valet

Year built: 2016

## **Amenities & Features**

**Features:** Closet Cabinetry, Cooking Island, Decorative, Elevator, Fire Sprinklers, Laundry Tub, Utility Room/Laundry, Walk-In Closet(s)

**Spa Features:** Community

**CommunityFeatures:** Bar, Pool, Exercise Room, Game Room, Gated Community, Management On Site, Sauna, Spa/Hot Tub