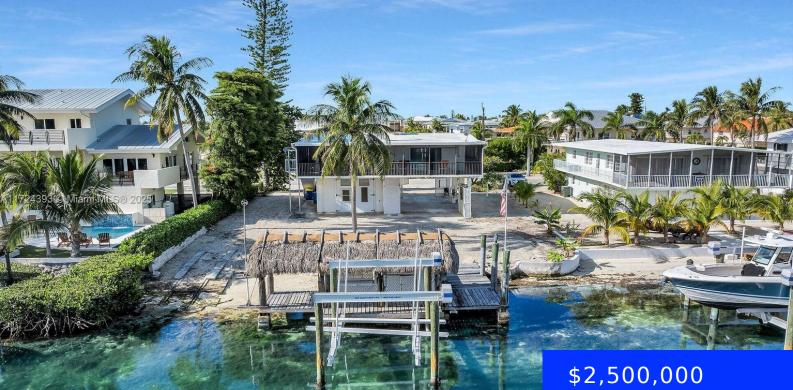

## **186 BISCAYNE BLVD, ISLAMORADA, FL,** 33036

https://ritterproperties.com

This solid concrete home is located in one of Lower Matecumbe's most sought-after subdivisions, offering 75 feet of prime waterfrontage on a peaceful canal with serene nature views—no neighboring homes across canal. The ground level features a permitted bath, a spacious workshop, and a carport with soaring high ceilings, providing ample storage. Enjoy your private [...]

## Basics

Date added: Added 1 day ago Type: Residential Bedrooms: 2 beds Lot size, sq ft: 0 sq ft ListOfficeName: Langley Knight Gardner Islamorada View: Bay MLS ID: A11724393 Category: Single Family Residence Status: Active Bathrooms: 2 baths SubdivisionName: Port Antigua GarageSpaces: 1