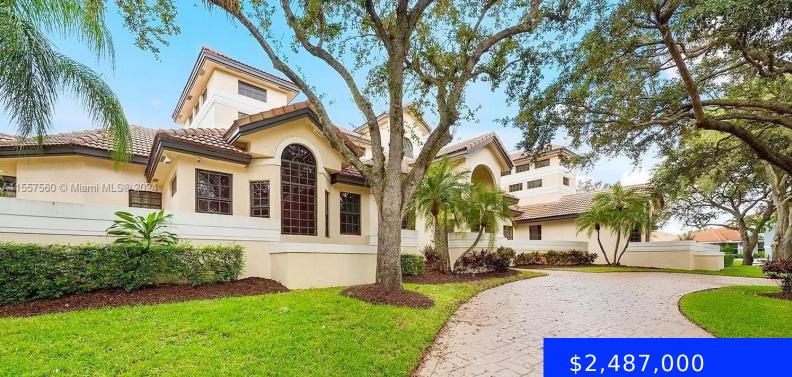

### **1860 MERION LN, CORAL SPRINGS, FL, 33071** https://ritterproperties.com

FOR SALE: Located within the 24 hour guard gated golf community of Eagle Trace on a half - acre corner lot this is one of the largest homes in this private community. The 30' high ceilings and marble floors will impress any guest. This home is beautifully fully furnished with lots of great glass [...]

## **Basics**

Date added: Added 4 months ago Type: Residential Bedrooms: 6 beds Half baths: 0 half baths Lot size, sq ft: 22432 sq ft ListOfficeName: Total R E Consultants Inc View: Other MLS ID: A11557560 Category: Single Family Residence Status: Active Bathrooms: 9 baths Area: 6548 sq ft SubdivisionName: EAGLE TRACE GarageSpaces: 3 ListAOR: Miami Association of REALTORS®

# **Building Details**

Cooling features: Other ArchitecturalStyle: Attached, Other Building Name: EAGLE TRACE Roof: Other Parking: Covered, Driveway Year built: 1988 NewConstructionYN: No Exterior material: Other Heating: Other