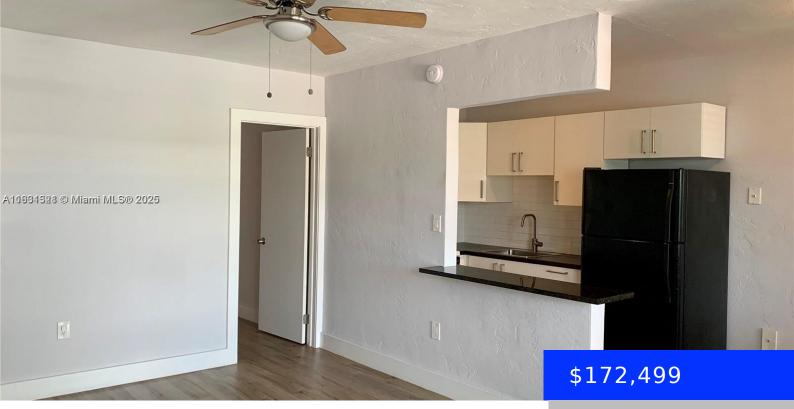

## 1860 VENICE PARK DR, NORTH MIAMI, FL, 33181

https://ritterproperties.com

INVESTORS WELCOME! 1Bed 1Bath apt. granite countertop, vinyl floors, walking closet. Assigned parking space, laundry at the premises on the same floor, waterview balcony. Centrally located, close to US1, Dixie Hwy.

- 1 bed
- 1 bath
- Residential
- Condominium
- Active
- 572 sq ft

## **Basics**

Date added: Added 2 days ago

**Type:** Residential

Bedrooms: 1 bed

Half baths: 0 half baths

Lot size, sq ft: 0 sq ft

**ListOfficeName:** First Pro International Rlty

UnitNumber: 224

**EntryLevel:** 2

Category: Condominium

**Status:** Active

Bathrooms: 1 bath

**Area: 572** sq ft

SubdivisionName: HIDDEN WATERS CONDO

View: Garden View, Other View, Water View

**ListAOR:** Miami Association of REALTORS®

## **Building Details**

**Cooling features:** Wall/Window Unit(s) **Year built:** 1971

NewConstructionYN: No Building Name: HIDDEN

WATER CONDO

**Exterior material:** CBS Construction **Heating:** Other

Parking: 1 Space, Assigned, Detached Carport, Guest, Limited #

## **Amenities & Features**

Features: No Additional Rooms, Walk-In Closet(s) Security Features: Complex Fenced, Card

Entry

Amenities: Electric Range, Refrigerator ExteriorFeatures: Other, Open Balcony

Waterfront available: Yes GarageYN: No
AttachedGarageYN: No CoolingYN: Yes