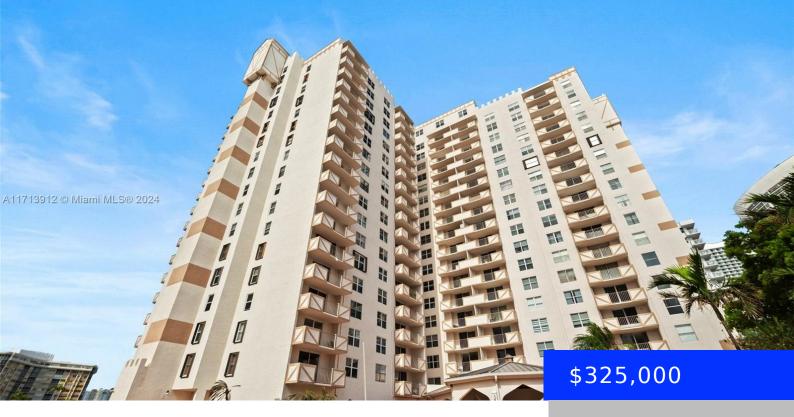

## 1865 OCEAN DR, HALLANDALE BEACH, FL, 33009

https://ritterproperties.com

WOW, what a view! This is a spectacular once-in-a-lifetime opportunity to own a joyful haven, sitting on the 11th floor with an unobstructed, straight view of the infinite ocean. Spanning 1,300 square feet, this desirable space offers the best value for what one could wish to acquire. Featuring 1 bedroom and 2 full bathrooms. Located [...]

## **Basics**

Type: Residential Status: Active

**Bedrooms: 1** bed **Bathrooms: 2** baths

**Half baths: 0** half baths **Area: 1300** sq ft

Lot size, sq ft: 0 sq ft SubdivisionName: PRINCE GEORGE

**ARMS CONDO** 

## **Building Details**

**Cooling features:** Central Air **Year built:** 1974

ArchitecturalStyle: High Rise NewConstructionYN: No

**Building Name:** Prince George Arms C **Heating:** Central

Parking: 1 Space