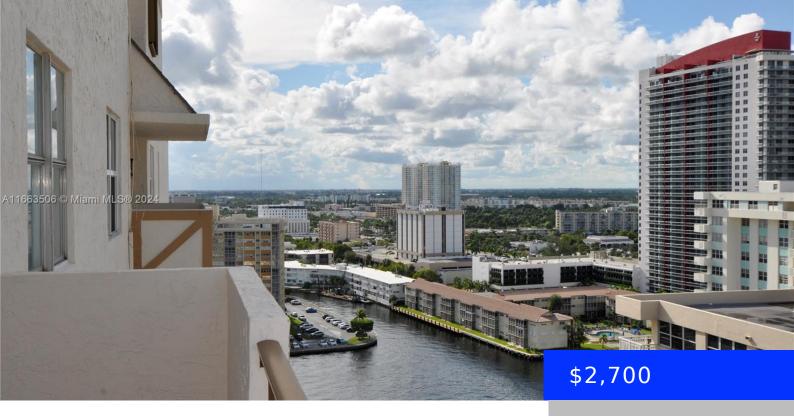

## 1865 OCEAN DR, HALLANDALE BEACH, FL, 33009

https://ritterproperties.com

Beautiful and tastefully upgraded large 1 bed with 2 full baths, located in the well-maintained building just across the street from the beach. SS appliances, tile throughout the entire apartment. Steps to the beach, walking distance to the shopping, very close to malls, restaurants, casinos and airport. Just move in and enjoy South Florida paradise.

- 1 bed
- 2 baths
- Residential Lease
- Condominium
- Active
- 1300 sq ft

## Basics

Date added: Added 4 weeks ago Category: Condominium

Type: Residential Lease **Status:** Active

Bedrooms: 1 bed Bathrooms: 2 baths

Half baths: 0 half baths **Area: 1300** sq ft

Lot size, sq ft: 0 sq ft SubdivisionName: PRINCE GEORGE ARMS CONDO