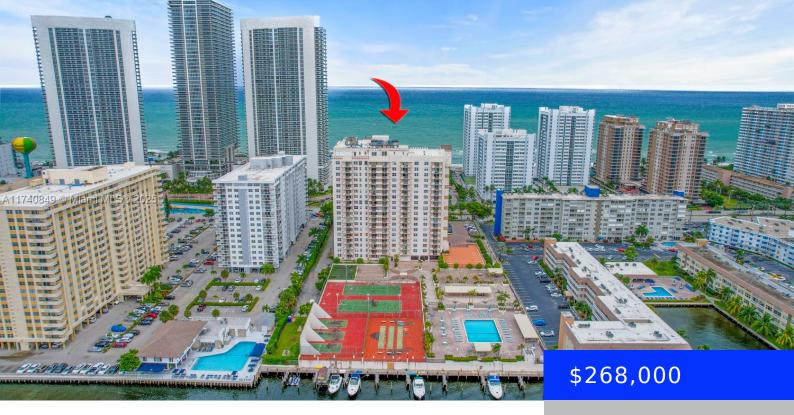

## 1865 OCEAN DR, HALLANDALE BEACH, FL, 33009

https://ritterproperties.com

Beautiful huge one bedroom and 2 bath condo, with Beach access across the street, with Modern Kitchen, dishwasher, open living room and dining room large master bedroom with walk in closet master bath with stall shower 2nd bath also has a stall shower, large balcony with a view partial view of the intercostal and ocean... [...]

## **Basics**

**Type:** Residential **Status:** Active

**Bedrooms: 1** bed **Bathrooms: 2** baths

**Half baths: 0** half baths **Area: 1300** sq ft

**Lot size, sq ft: 0** sq ft **SubdivisionName:** PRINCE GEORGE ARMS CONDO