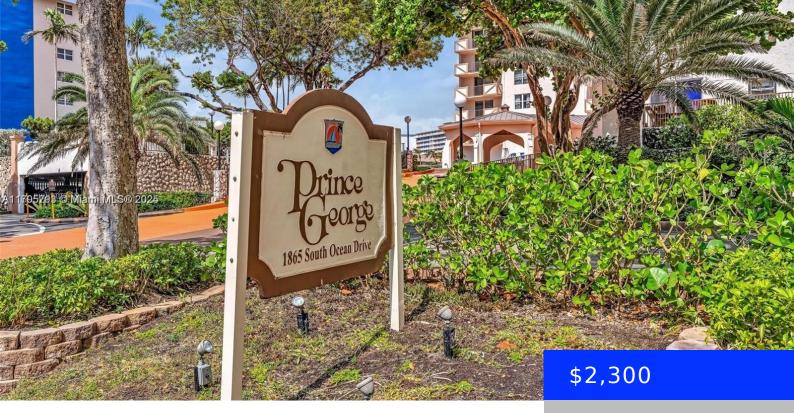

## 1865 OCEAN DR, HALLANDALE BEACH, FL, 33009

https://ritterproperties.com

REMARKABLE PRINCE GEORGE. THE BIGEST LINE IN THE BUILDING 1350 SQ AND TWO FULL BATHROOMS.BUILDING LOCATED ACROSS THE STREET FROM THE OCEAN .

## **Basics**

**Type:** Residential Lease **Status:** Active

**Bedrooms: 1** bed **Bathrooms: 2** baths

Half baths: 0 half baths Area: 1300 sq ft

**Lot size, sq ft: 0** sq ft **SubdivisionName:** PRINCE GEORGE ARMS

## **Building Details**

**Year built:** 1974 **ArchitecturalStyle:** High Rise

NewConstructionYN: No Building Name: PRINCE GEORGE ARMS CONDO