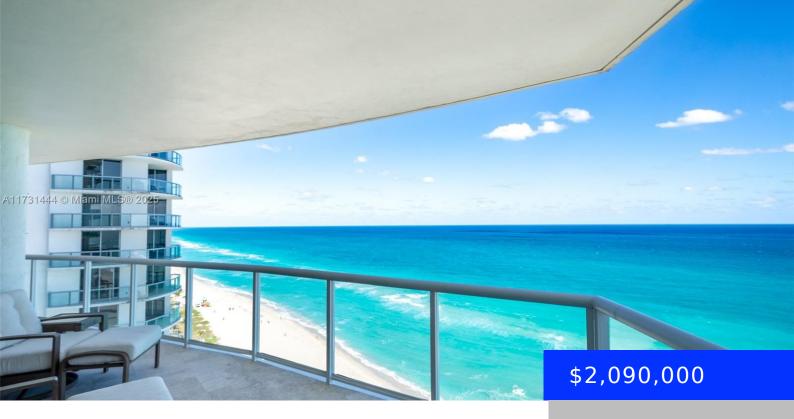

## 18671 COLLINS AVE, SUNNY ISLES BEACH, FL, 33160

https://ritterproperties.com

Sunny Isles Beach Apartment/ Spectacular view from the 21st floor/ 3 beds/ 3.5 baths + Den/ Unit with panoramic views of the ocean and intracoastal/2,210 Sq.Ft of living area /Marble floors/ Built in closets / 2 assigned parking spaces/ Building features: fully renovated lobby, Jacuzzi, two story gym,sauna,tennis court,beach service,party room,business center,and much more.

## Basics

- Date added: Added 4 days ago Type: Residential Bedrooms: 3 beds Half baths: 1 half bath Lot size, sq ft: 0 sq ft ListOfficeName: Algebra Realty.com View: Intracoastal View, Direct Ocean, Water View ListAOR: Miami Association of REALTORS® MLS ID: A11731444
- Category: Condominium Status: Active Bathrooms: 3 baths Area: 2210 sq ft SubdivisionName: MILLENNIUM CONDO GarageSpaces: 2 UnitNumber: 2102 EntryLevel: 21