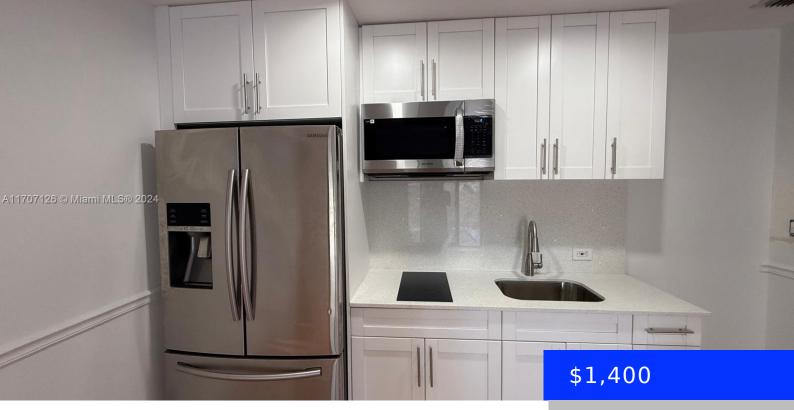

## 18805 OAKLAND HILLS DR, HIALEAH, FL, 33015

https://ritterproperties.com

New efficiency with private entrance and parking for 2 people max. Unit comes with refrigerator, stove, microwave, private yard area, electricity, water, and internet included. Great community, very private.

## **Amenities & Features**

Features: First Floor EntryAmenities: Electric Range, Microwave, RefrigeratorWaterfront available: NoGarageYN: NoAttachedGarageYN: NoCoolingYN: NoPoolPrivateYN: NoFireplaceYN: No