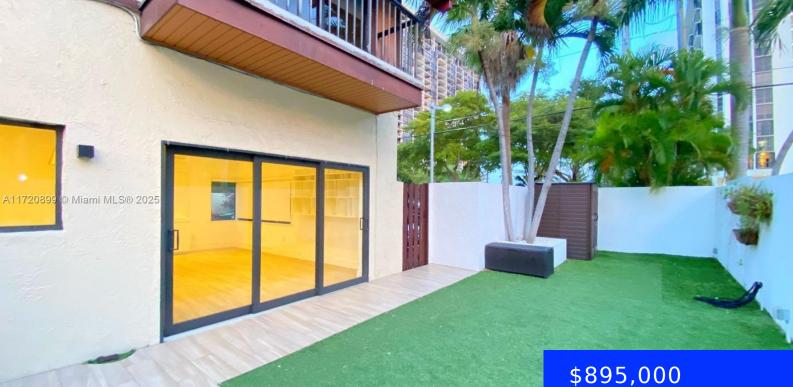

## 1890 BRICKELL AVE, MIAMI, FL, 33129

https://ritterproperties.com

LOCATION – BRICKELL AVENUE Rarely available TOWNHOME – This updated 2bed 1.5-bath townhome offers modern living and significant future land value. Located across from the future St. Regis Residences, it features a bright open layout, high-end finishes, a gourmet kitchen with quartz countertops, and stylish bathrooms. A private patio and secure parking enhance the appeal. [...]

## Basics

Date added: Added 15 hours ago Type: Residential Bedrooms: 2 beds Half baths: 1 half bath Lot size, sq ft: 0 sq ft ListOfficeName: One Sotheby's International Re View: Garden View ListAOR: Miami Association of REALTORS® MLS ID: A11720899 Category: Condominium Status: Active Bathrooms: 1 bath Area: 1000 sq ft SubdivisionName: BRICKELLS FLAGLER GarageSpaces: 2 UnitNumber: 2 EntryLevel: 1