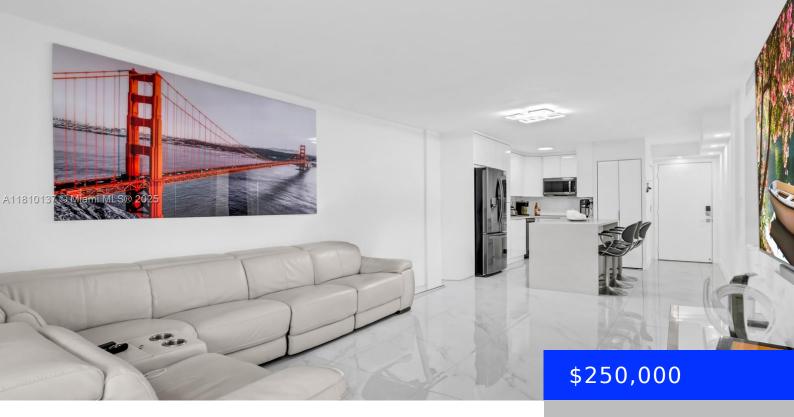

## 1890 56TH ST, HIALEAH, FL, 33012

https://ritterproperties.com

Fully Renovated Gem in Palm East Gardens! This beautifully remodeled unit offers the perfect blend of style and functionality. Everything is brand new — modern doors, spacious closets, elegant flooring, kitchen with stainless steel appliances, updated bathrooms, and a new A/C unit.New Washer/Dryer.No detail was overlooked in this top-to-bottom renovation. Move-in ready with premium finishes [...]

## **Basics**

Type: Residential Status: Active

**Bedrooms: 2** beds **Bathrooms: 1** bath

Half baths: 0 half baths Area: 998 sq ft

**Lot size, sq ft: 0** sq ft **SubdivisionName:** PALM-EAST GARDENS

CONDO, PALM EAST GARDENS