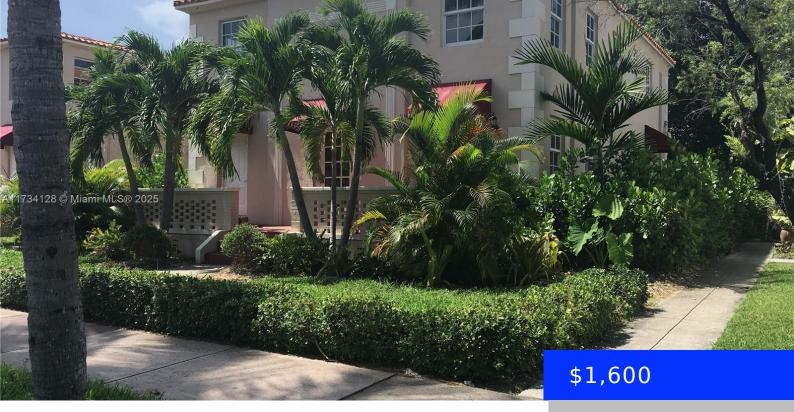

## **19 SIDONIA AVE, CORAL GABLES, FL, 33134** https://ritterproperties.com

NEWLY REMODELED STUDIO NEAR DOWNTOWN GABLES WITH CLOSE PROXIMITY TO PUBLIX AND PHILLIPS PARK. CATCH THE TROLLEY TO GET AROUND THE GABLES. FEATURES INCLUDE HURRICANE IMPACT WINDOWS, STAINLESS STEEL APPLIANCES, AND WASHER & DRYER IN UNIT. RENT INCLUDES ELECTRICITY, WATER AND INTERNET. MOVE IN REQUIRES \$4,800 (FIRST, LAST & SECURITY) AND A \$50 BACKGROUND CHECK [...]

- 0 beds
- 1 bath
- Residential Lease
- Apartmen
- Active
- 250 sq ft

## **Basics**

| Date added: Added 1 day ago           | Category: Apartment                            |
|---------------------------------------|------------------------------------------------|
| Type: Residential Lease               | Status: Active                                 |
| Bedrooms: 0 beds                      | Bathrooms: 1 bath                              |
| Half baths: 0 half baths              | <b>Area: 250</b> sq ft                         |
| Lot size, sq ft: 5500 sq ft           | SubdivisionName: C GAB DOUGLAS SEC             |
| LeaseTerm: 1 Year With Renewal Option | ListOfficeName: International Real Estate Grp. |
| UnitNumber: 3                         | ListAOR: Miami Association of REALTORS®        |
| EntryLevel: 1                         | MLS ID: A11734128                              |