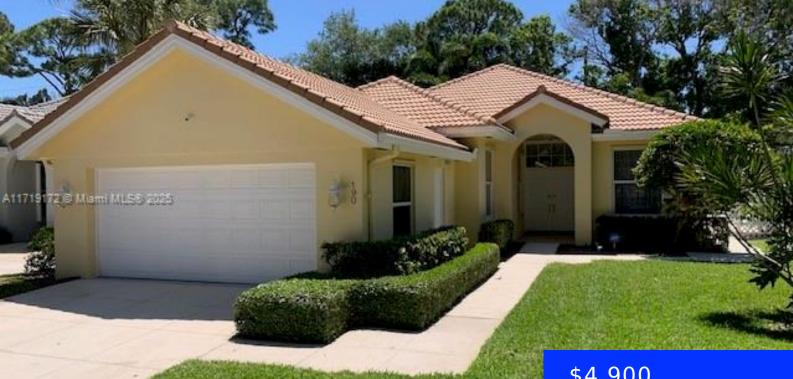

## **190 HAMPTON DR, JUPITER, FL, 33458**

https://ritterproperties.com

Located in the heart of Jupiter in the desirable Hamptons at Maplewood. This 3 Bedroom 2 Bathroom 2 Car garage with private Pool/Spa with spacious big back yard is a must see. The home has a large living area and a split bedroom floor plan, The spacious primary suite has his and hers closets with [...]

## Basics

Date added: Added 2 days agoCategory: Single Family ResidenceType: Residential LeaseStatus: ActiveBedrooms: 3 bedsBathrooms: 2 bathsHalf baths: 0 half bathsArea: 1975 sq ftLot size, sq ft: 9261 sq ftSubdivisionName: HAMPTONS AT<br/>MAPLEWOOD,Hamptons at MaplewooListOfficeName: Illustrated PropertiesGarageSpaces: 2View: GardenListAOR: Miami Association of REALTORS®MLS ID: A11719172Subdivision Single Family Residence

## **Building Details**

Cooling features: Central Air, Electric ArchitecturalStyle: First Floor Entry Building Name: HAMPTONS AT MAPLEWOOD Heating: Central, Electric Year built: 1988 NewConstructionYN: No Roof: Barrel Roof Parking: 2 Spaces