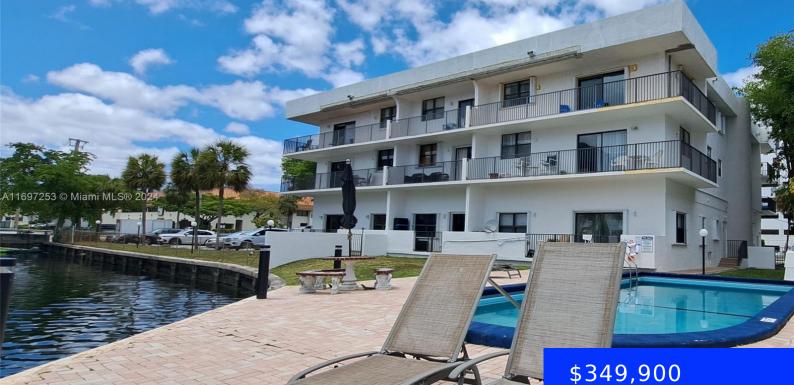

### 1900 DIANA DR, HALLANDALE BEACH, FL, 33009

https://ritterproperties.com

Beautiful and spacious 3 bedrooms & 3 full bathrooms condominium located in East Hallandale Beach area. Nice pool overlooking the intracoastal water. Great location, 5 minutes to the beach, close to many restaurants and entertainments -Gulfstream Village. Large corner unit with wrapped around terrace from the living room to the bedrooms. PRIVATE WASHER AND [...]

## **Building Details**

Cooling features: Central AirYear built: 1984NewConstructionYN: NoBuilding Name: GOLDEN ISLES LAKES CONDOExterior material: Concrete Block ConstructionHeating: CentralParking: 1 Space, Assigned, GuestVera built: 1984