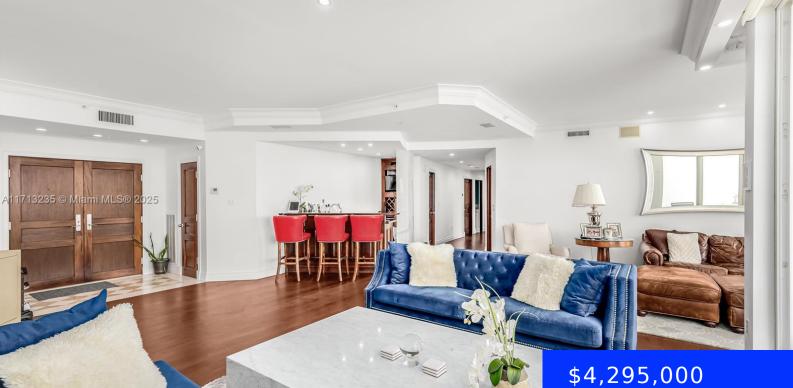

## **1900 SUNSET HARBOUR DR, MIAMI BEACH, FL,** 33139

https://ritterproperties.com

Sunset Harbour North Penthouse. 2,580 Sq Ft. designer 3 bedrooms 3.5 Baths w/ Eat-in Kitchen, Formal Dinning (or convert to bedroom 4) & open Den/Bar area. Expansive Miami Beach views of blue Atlantic waters, lush green golf course, and vibrant nighttime city lights. This Full-Service luxury building offers unparalleled location & access to Miami Beach's [...]

## Basics

Date added: Added 2 weeks ago Category: Condominium Type: Residential Status: Active Bedrooms: 3 beds Bathrooms: 2 baths Half baths: 2 half baths Area: 2580 sq ft SubdivisionName: SUNSET HARBOUR NORTH Lot size, sq ft: 0 sq ft COND ListOfficeName: Sterling Equity Realty LLC GarageSpaces: 3 View: Direct Ocean **UnitNumber:** PH03 ListAOR: Miami Association of REALTORS® EntryLevel: 25 MLS ID: A11713235