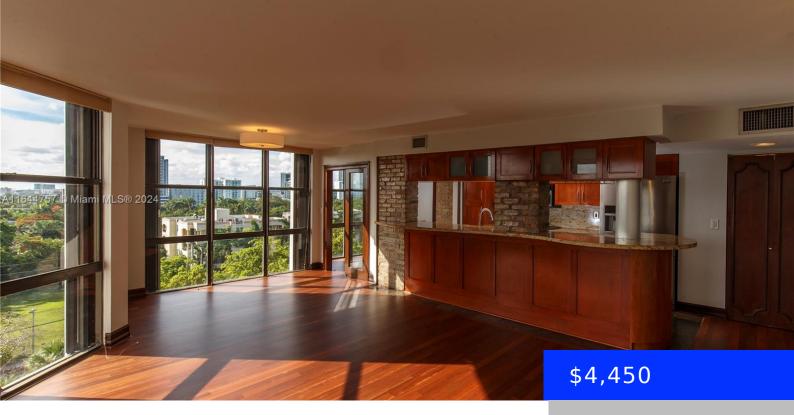

## 1901 BRICKELL AVE, MIAMI, FL, 33129

https://ritterproperties.com

Resort living on Brickell Avenue. Renovated, 1,661 sq. ft., large and bright 2 bedroom + den corner unit, with bay and city views. On highly accessible part of Brickell Ave. Open kitchen, Bosch stainless steel appliances, Brazilian cherry hardwood floors, spacious balcony, 1 covered parking space, 1 storage unit, clothes washer/dryer in unit. Unsurpassed [...]

- 2 heds
- 2 baths
- Residential Lease
- Condominium
- Active
- 1661 sq ft

EntryLevel: 9

**Category:** Condominium

**Status:** Active

Bathrooms: 2 baths

**Area: 1661** sq ft

SubdivisionName: BRICKELL PLACE CONDO

**GarageSpaces:** 1

**ListAOR:** Miami Association of REALTORS®